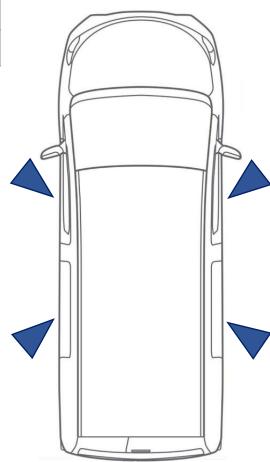

1 - 1101**

## **LEFT FRONT Door**

| Version     | Step | Fitting kit  |
|-------------|------|--------------|
| L1/L2/L3/L4 | 601  | Undevelopped |

#### Comments

Space available for mounting the step. Fixings to be made.

## **LEFT SIDE Door**

| Version      | Step  | Fitting kit |            |
|--------------|-------|-------------|------------|
|              |       | TRACTION    | PROPULSION |
| L1           | (601) | M0026       | M0023      |
|              | 901   |             | M0022      |
| L2 / L3 / L4 | (601) | M0026       | M0023      |
|              | 901   | M0027       | M0022      |
|              | 1101  | M0027       | M0022      |

#### **Comments**

Screw and bolts mounting without drilling the chassis or floor.

Due to the door width, 901 or 1101 is preferred.



# **RIGHT FRONT Door**

| Version | Step | Fitting kit  |  |
|---------|------|--------------|--|
| L1 / L2 | 601  | undevelopped |  |

#### Comments

Space available for mounting the step. Fixings to be made.

#### **LEFT SIDE Door**

| Version  | Step  | Fitting kit |            |
|----------|-------|-------------|------------|
|          |       | TRACTION    | PROPULSION |
| L1       | (601) | M0026       | M0023      |
|          | 901   |             | M0022      |
| L2/L3/L4 | (601) | M0026       | M0023      |
|          | 901   | M0027       | M0022      |
|          | 1101  | M0027       | M0022      |

#### **Comments**

Screw and bolts mounting without drilling the chassis or floor.

Due to the door width, 901 or 1101 is preferred.