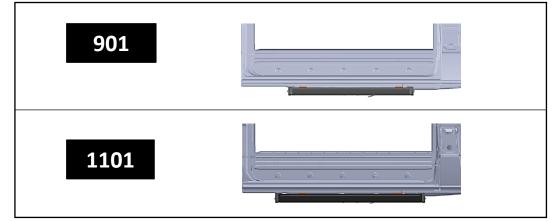

## **LEFT SIDE Door**

| Version      | Step  | Fitting kit |            |
|--------------|-------|-------------|------------|
|              |       | TRACTION    | PROPULSION |
| L1           | (601) | M0026       | M0023      |
|              | 901   |             | M0022      |
| L2 / L3 / L4 | (601) | M0026       | M0023      |
|              | 901   | M0027       | M0022      |
|              | 1101  | M0027       | M0022      |