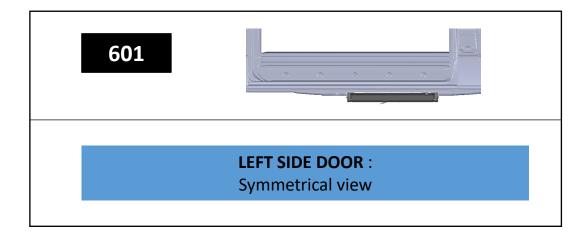

## **LEFT SIDE Door**

| Version      | Step  | Fitting kit |            |
|--------------|-------|-------------|------------|
|              |       | TRACTION    | PROPULSION |
| L1           | (601) | M0026       | M0023      |
|              | 901   |             | M0022      |
| L2 / L3 / L4 | (601) | M0026       | M0023      |
|              | 901   | M0027       | M0022      |
|              | 1101  | M0027       | M0022      |