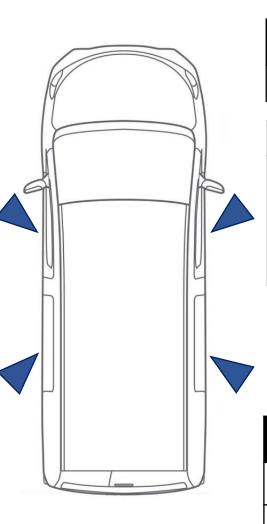

#### **LEFT FRONT Door**

Comments

| Version      | Step | Fitting kit  |
|--------------|------|--------------|
| L1 / L2 / L3 | 601  | Undevelopped |

#### **LEFT SIDE Door**

| Version | Step | Fitting kit |
|---------|------|-------------|
| L1      | 601  | M0007       |
| L2 / L3 | 601  | M0007       |
|         | 901  | M0008       |

#### **RIGHT FRONT Door**

| Version      | Step | Fitting kit  |
|--------------|------|--------------|
| L1 / L2 / L3 | 601  | Undevelopped |

#### **RIGHT SIDE Door**

| Version | Step | Fitting kit |
|---------|------|-------------|
| L1      | 601  | M0005       |
| L2 / L3 | 601  | M0005       |
|         | 901  | M0006       |

. . . . . . . . . . . . .

## **STEPS POSITION – RIGHT SIDE DOOR**