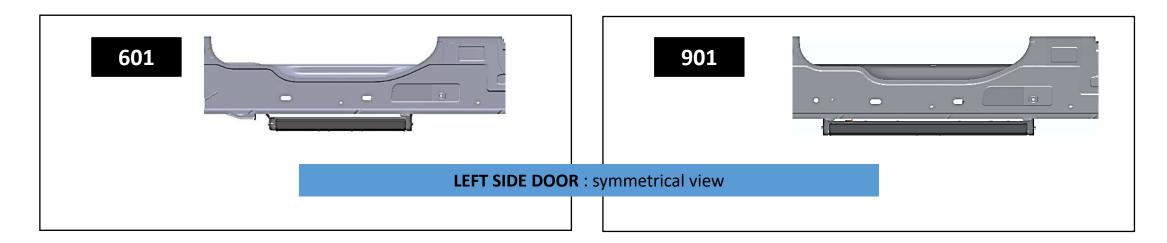

# TLS and TLM STEPS 601 - 901 - 1101

#### **LEFT SIDE Door**

| Version | Step | Fitting kit |
|---------|------|-------------|
| L1      | 601  | M0007       |
| L2 / L3 | 601  | M0007       |
|         | 901  | M0008       |